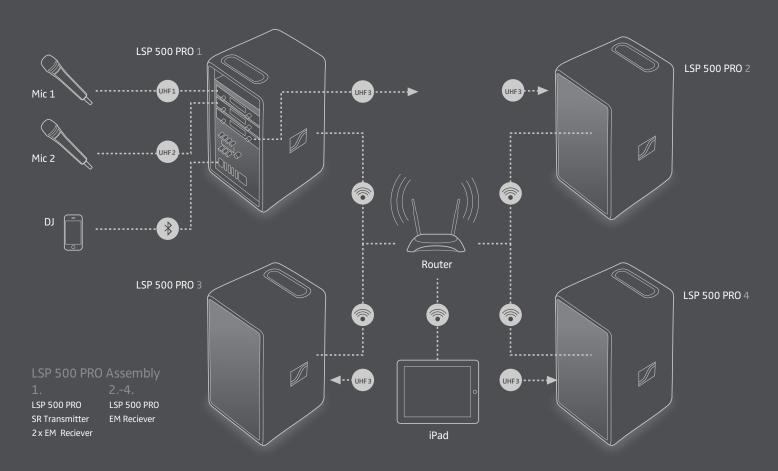

# Wireless. Flexible. Scalable.

APPLICATION EXAMPLE 1: Two wireless microphone inputs plus one Bluetooth input for the DJ. All inputs are mixed on speaker 1 and wirelessly distributed to speaker 2 to 4. All LSP 500 PRO speakers within the same network – single speakers, groups or the whole system – are iPad controlled.