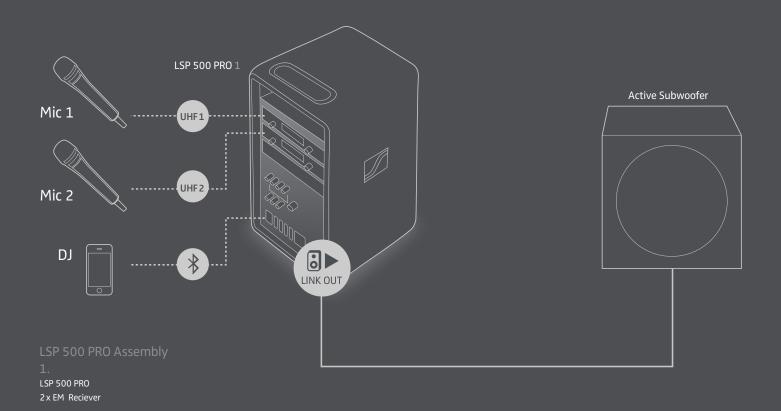

# Wireless. Flexible. Scalable.

APPLICATION EXAMPLE 2: A small set-up with lots of bass here: Two wireless microphones and one Bluetooth music player are mixed on speaker 1. To add more low end, speaker 1 LINK OUT is configured to serve audio for an optional subwoofer.