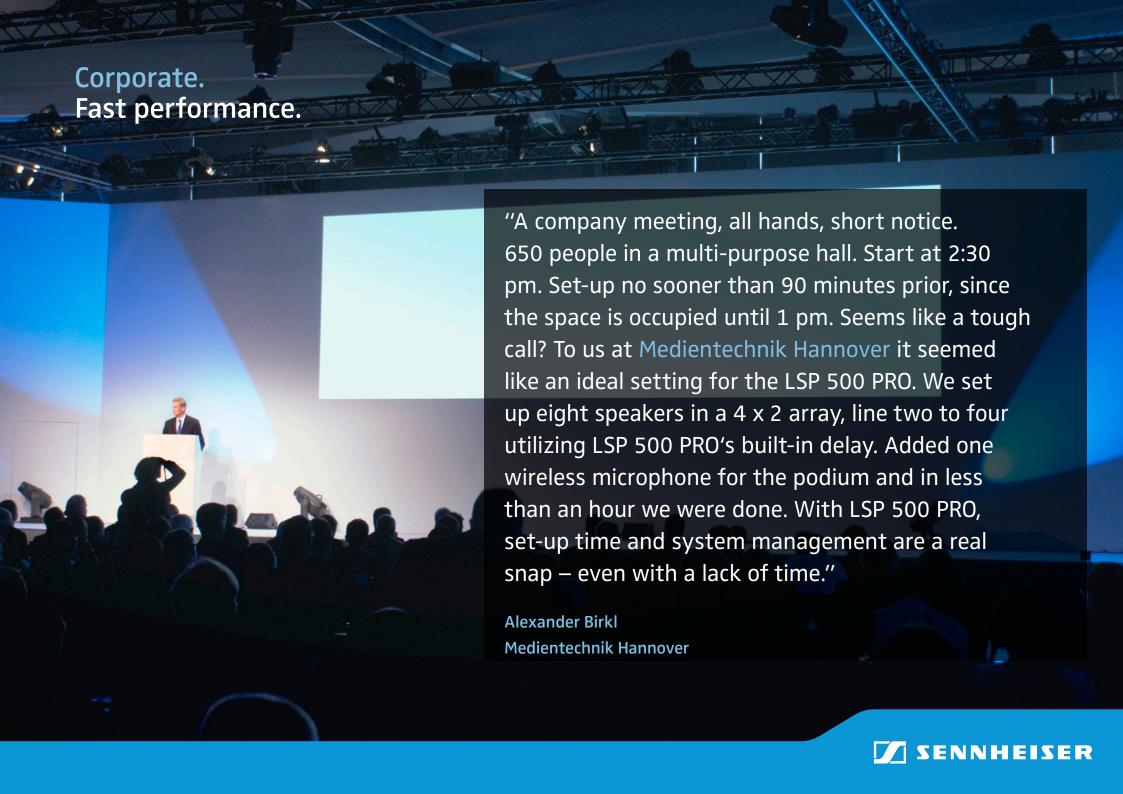

### Event.

At the top. In the underground. erliner haben gewählt!

"We at Bärlin Team Eventdesign found our very first LSP 500 PRO field test to be a huge success. The Berliner Verkehrsbetriebe (BVG), Europe's biggest and most modern public transportation company, entrusted us with the final presentation of an innovative project. For this end a complete subway station – Berlin Alexanderplatz, right in Berlin/Mitte – was transformed into a stage. We used four LSP 500 PRO speakers; one master plus three slaves, two of which employed LSP 500 PRO's onboard delay. Two wireless microphones were connected to the master speaker via UHF-transmitter. Background music was played using the embedded MP3 player. Another audio signal from the video server was added to the mix via LSP 500 PRO's AUX IN. And via AUX OUT we delivered audio footage to press agents. We operated the system with the iPad App, so there was no need at all for an external mixing console. To sum up: The whole event went perfect, not least due to LSP 500 PRO's flawless performance, excellent connectivity and absolute reliability."

Dan Wittke

Bärlin Team Eventdesign GmbH