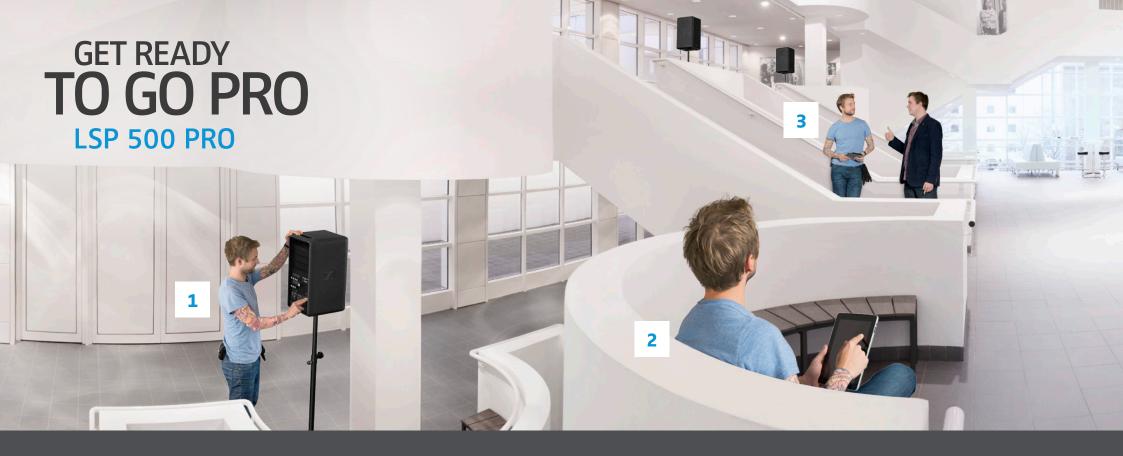

#### 1 SET-UP IN A SNAP.

Time is money. Period. LSP 500 PRO will be set up significantly faster and easier than other PA systems. No cords, no kludges, no compromise. Sound presets and EQ guarantee quick audio set-up, input mixing and output recording.

# 2 POWERFUL, PORTABLE & IPAD-CONTROLLED.

Once the LSP 500 PRO is in service, you control the complete system with the swipe of a finger. Input sources, sound mixing, playlist management and live recording are all done via iPad. You're free to move around the venue at any time while keeping the performance under convenient control.

#### **3** FREE FROM THE HASSLE.

LSP 500 PRO is completely scalable even to sizable audiences and large events. Whether your job needs 2 or 20 speakers – LSP 500 PRO will deliver. Invest in a future proof PA system with unlimited expandability. For maximum effect without all the hassle.