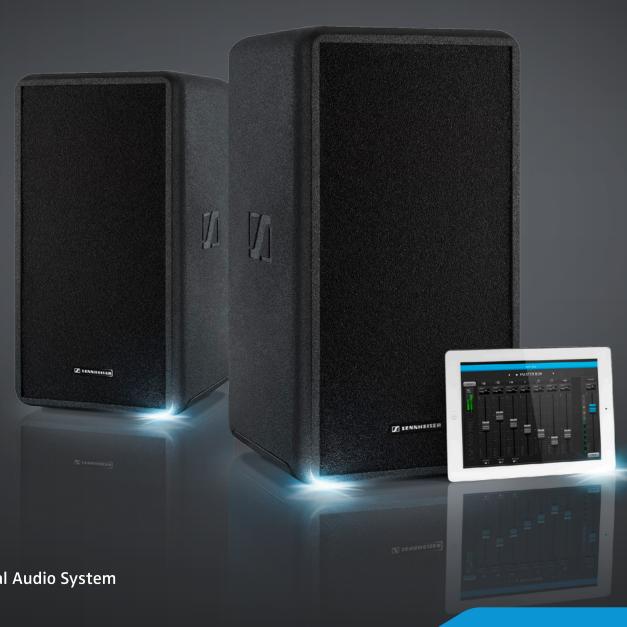

# SAVES TIME. YOURS. LSP 500 PRO

Hassle-Free Wireless Integrated Professional Audio System

# 2 POWERFUL, PORTABLE & IPAD-CONTROLLED.

Once the LSP 500 PRO is in service, you control the complete system with the swipe of a finger. Input sources, sound mixing, playlist management and live recording are all done via iPad. You're free to move around the venue at any time while keeping the performance under convenient control.