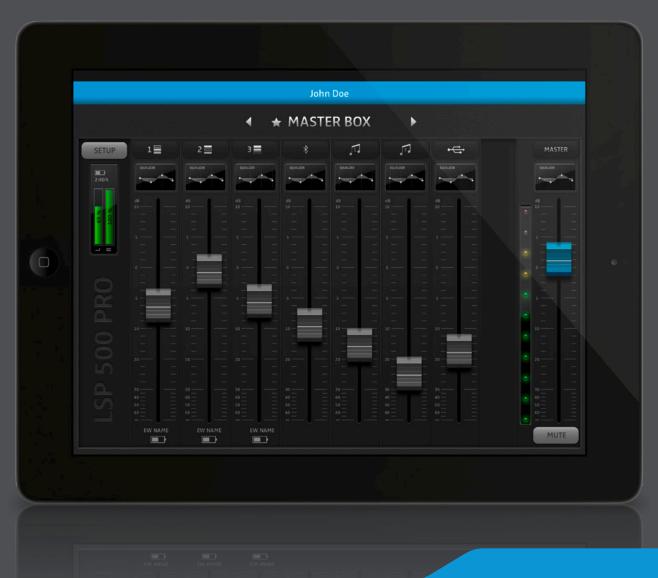

# The LSP 500 PRO App

# App-solutely everything under control.

The App is a dramatic upgrade in PA control: LSP 500 PRO's essential features are accessible via iPad.

All LSP 500 PRO speakers within the same network can be arranged and grouped to your specific needs.

Control single speakers, groups or the complete system! Fine-tune individual settings and check the status.