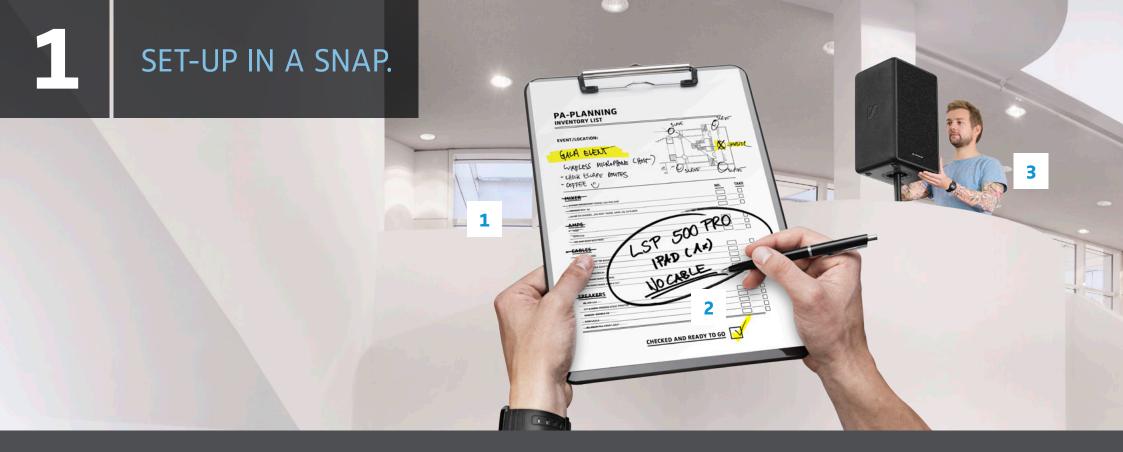

#### 1 SET-UP IN A SNAP.

Time is money. Period. LSP 500 PRO will be set up significantly faster and easier than other PA systems. No cords, no kludges, no compromise. Sound presets and EQ guarantee quick audio set-up, input mixing and output recording.