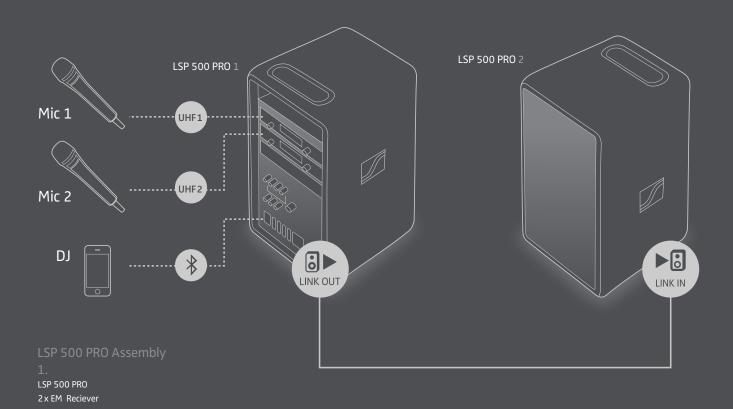

# Wireless. Flexible. Scalable.

APPLICATION EXAMPLE 3: A set-up for talk and pumpin' stereo: Again, two ew 500 wireless mics and one Bluetooth music input are being mixed on speaker 1. The music is split into stereo channels – speaker 1 LINK OUT serves the right stereo channel to speaker 2 LINK IN.