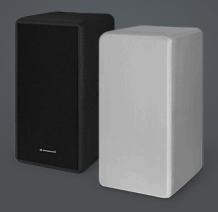

# The Box. Technical Specifications. Expanded Options.

The LSP 500 PRO comes in a rock solid housing with integrated handle. Its sleek sturdy design fits every location and a wide range of applications. The Box also features an advanced user interface. Jog dials and a high contrast OLED display give intuitive feedback and control.

#### HOUSING

#### **Dimensions WxHxD:**

290 x 550 x 320 mm (11.42 x 21.65 x 12.60")

#### **Housing Material:**

Coated plywood construction

#### **Stand Receptacle:**

Diameter 36 mm (1.42"), Angle adjustable up to +/- 14° in 4.5° steps

#### Weight:

approx. 13.6 kg (30 lb.) w/o wireless receivers

#### Colour:

black