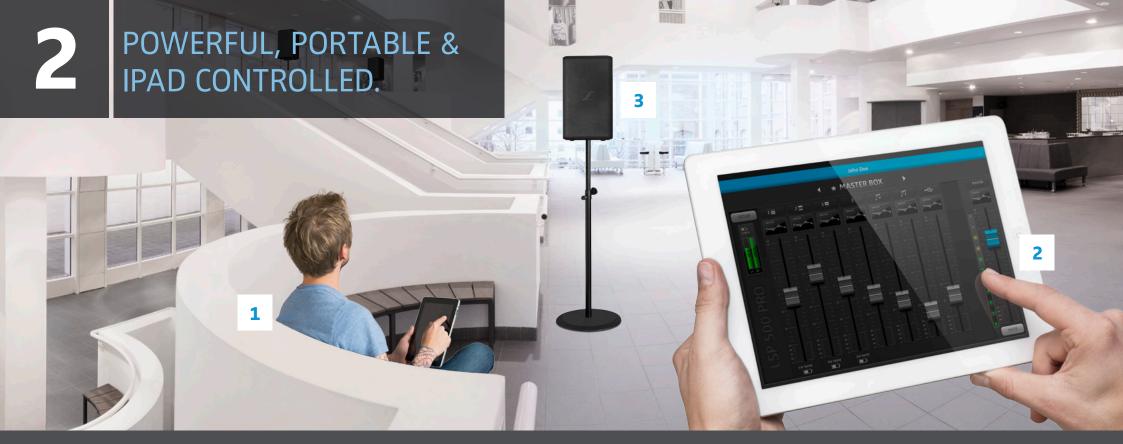

# 2 POWERFUL, PORTABLE & IPAD-CONTROLLED.

Once the LSP 500 PRO is in service, you control the complete system with the swipe of a finger. Input sources, sound mixing, playlist management and live recording are all done via iPad. You're free to move around the venue at any time while keeping the performance under convenient control.