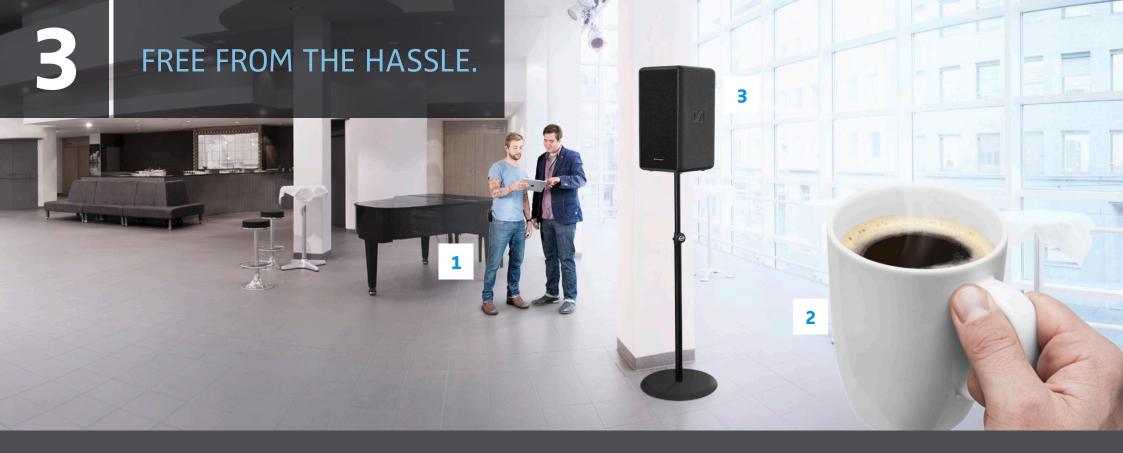

#### **3** FREE FROM THE HASSLE.

LSP 500 PRO is completely scalable even to sizable audiences and large events. Whether your job needs 2 or 20 speakers – LSP 500 PRO will deliver. Invest in a future proof PA system with unlimited expandability. For maximum effect without all the hassle.