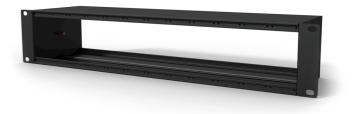

## Highlights:

- Flexible structure for system integration & connectivity
- · Wide variation of compatible modules available
- · Stores 12 units of CASY modules on front & rear
- 19" Rack mountable (2 HE)
- 120 mm usable depth
- Pre-threaded mounting profile for easy assembly
- Aluminum extruded construction with steel side ears
- · Structured and scratch resistant black powder coating

The CASY001 is a 19" rack mountable chassis which can be fitted with 12 modules from the CASY range. The flexible and modular structure ensures maximum versatility, allowing the system to be adapted to project specific requirements. Possibilities range from audio, video and data interconnection, to power distribution, internal rack supplies and many more. The aluminum top and bottom construction features prethreaded hole inserts allowing module installation with a maximum of 12 units on both front and rear side. Modules can be fixed inside the unit using the included M3 screws, while the side ears are fitted with holes for fixation to a 19" equipment rack. The side ears are constructed out of cold-rolled steel with internal pillars for chassis grounding. The overall construction is finished in a black (RAL9004) structured and scratch resistant powder coating.