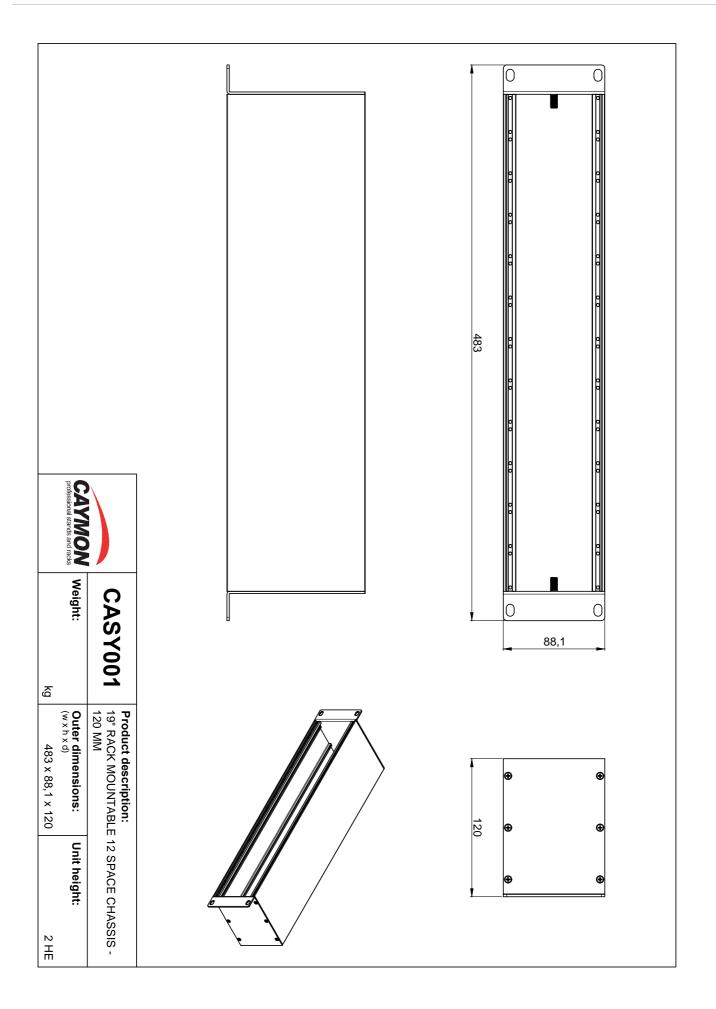

## Product Features:

| Dimensions   |          | 483 x 88 x 120 mm (W x H x D)           |
|--------------|----------|-----------------------------------------|
| Weight       |          | 1.480 kg                                |
| Construction |          | Alu extrusion with steel side ears      |
| Module       | Units    | 12 x front side & 12 x rear side        |
|              | Assembly | Pre-threaded M3 screw holes             |
| Mounting     |          | 19" Rack mount (2HE)                    |
| Finish       |          | Structured powder coating               |
| Colours      |          | Black (RAL9004)                         |
| Accessories  | Optional | CASY021/B - 12 space strain relief      |
|              |          | CASYx0x - Blind / connector hole plates |
|              |          | CASYx2x - XLR connector plates          |
|              |          | CASYx3x - Audio signal connector plates |
|              |          | CASYx4x - Loudspeaker connector plates  |
|              |          | CASYx5x - Video connector plates        |
|              |          | CASYx6x - Data connector plates         |
|              |          | CASYx8x - Power connector plates        |
|              |          | CASYx9x - Other plates                  |