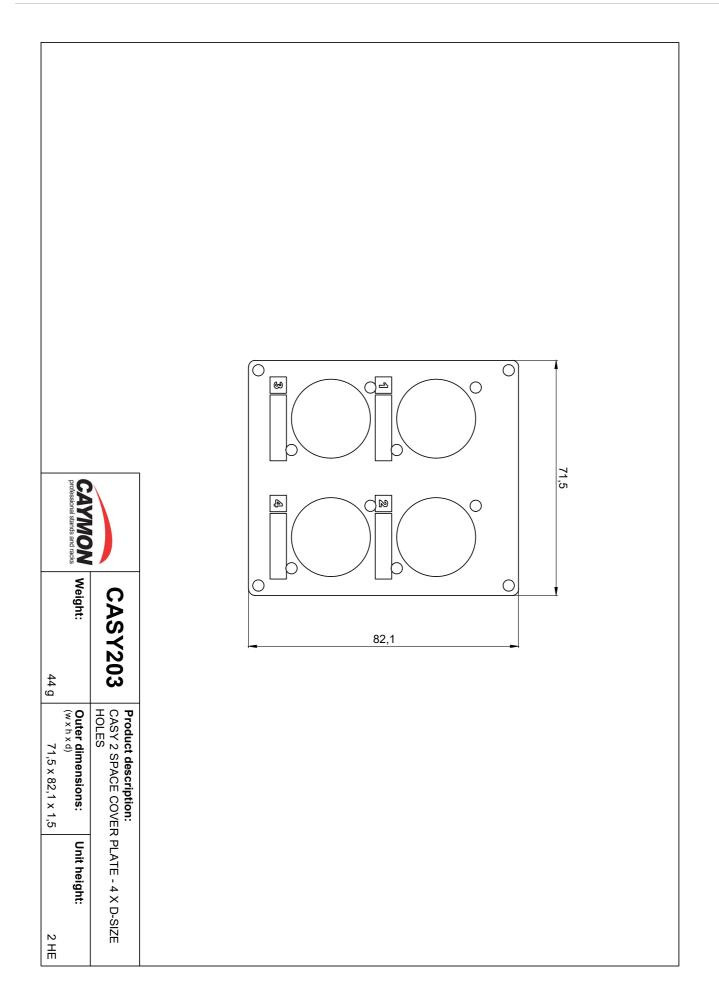

## CASY 2 space cover plate - 4x D-size holes

The CASY203 module features four holes to fit a d-size connector. This flexible structure for system integration & connectivity can easily be implemented in a wide variety of CASY chassis.

## **Product Features:**

| Dimensions          |       | 71.5 x 82.1 mm (W x H) |
|---------------------|-------|------------------------|
| Weight              |       | 0.044 kg               |
| Cut-out measurement |       | 4 x D-size hole        |
| Module              | Space | 2                      |