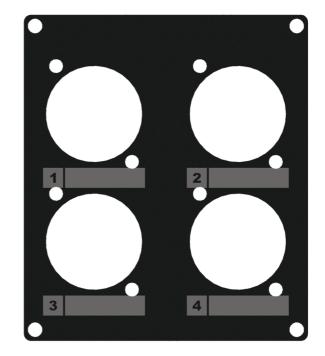

## CASY 2 space cover plate - 4x D-size holes

The CASY203 module features four holes to fit a d-size connector. This flexible structure for system integration & connectivity can easily be implemented in a wide variety of CASY chassis.

## **Product Features:**

| Dimensions          |       | 71.5 x 82.1 mm (W x H) |
|---------------------|-------|------------------------|
| Weight              |       | 0.044 kg               |
| Cut-out measurement |       | 4 x D-size hole        |
| Module              | Space | 2                      |