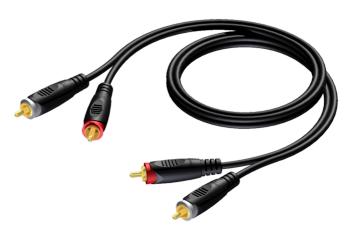

# 2 x RCA/Cinch male - 2x RCA/Cinch male

The REF800 is fitted with two RCA male connectors on both sides and is constructed using the RIG42 cable. The easy to handle PVC jacket is excellent for fixed indoor and mobile applications. The inner conductors are fitted with a durable shielding. This gives an excellent protection against interference of all kinds such as electromagnetic fields produced by dimmers, electric motors or power cables. The RIG series cables are "all-round" signal cables which are suited for all kinds of applications where reliable signal transmission is needed. It comes in lengths of 0.5 meters to 20 meters, providing solutions for all applications.