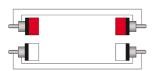

# 2 x RCA/Cinch male - 2x RCA/Cinch male

The REF800 is fitted with two RCA male connectors on both sides and is constructed using the RIG42 cable. The easy to handle PVC jacket is excellent for fixed indoor and mobile applications. The inner conductors are fitted with a durable shielding. This gives an excellent protection against interference of all kinds such as electromagnetic fields produced by dimmers, electric motors or power cables. The RIG series cables are "all-round" signal cables which are suited for all kinds of applications where reliable signal transmission is needed. It comes in lengths of 0.5 meters to 20 meters, providing solutions for all applications.

## Components:

· CableType: RIG42 - RIG42 signal cable



#### **Properties:**



Usage:



#### Wiring Diagrams:



### Variants:

- REF800/3-H 3 meter hanger
- · REF800/5-H 5 meter hanger