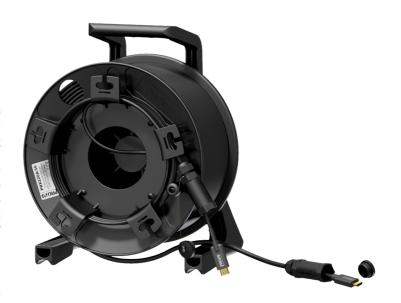

# Highlights:

- · HDMI 2.0
- · Stainless steel and Kevlar armor
- · Ultra HD 4K 2160p
- · Fiber optic technology

The PRX220A series consists of armored optical HDMI 2.0 cables which are able to transmit resolutions up to 4K@60Hz 4:4:4 with a bandwidth of 18Gbps via optical fiber, eliminating the possibility of electronic interference. They are assembled on a light weight, extremely strong and impact resistant reel. The cable is provided with a stainless steel and Kevlar armor to protect the fibers. Combined with the heavy duty connectors with robust covers, this cable is perfectly suited for the harshest use and abuse that any rental and road applications can throw at it.

### Components:

- CableType: PRV220A HDMI A male HDMI A male active optical - HighFlex™
- Reel: CDM310 Professional plastic cable reel Ø 312 mm