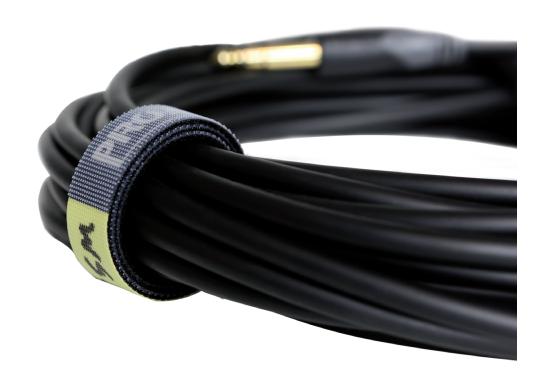

The CLT series are hooking cable ties constructed of the highest quality materials, providing cable holding, fastening and bundling solutions for intense use, such as rental companies using and moving their equipment on a daily base.

The different colored ends keeps a discrete look, while making it easy to distinguish different cable types. The writable part allows marking of cable length and / or cable type.

Their patented hook & loop design allows for stronger, more durable cable ties.