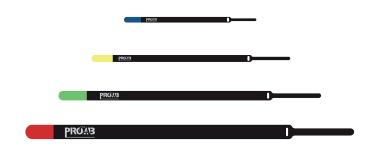

The different colored ends keeps a discrete look, while making it easy to distinguish different cable types. The writable part allows marking of cable length and / or cable type.

Their patented hook & loop design allows for stronger, more durable cable ties.

| Available products in this series |                |             |             |
|-----------------------------------|----------------|-------------|-------------|
| Name                              | Packaging unit | Dimensions  | Label Color |
| CLT300                            | 10 pcs / reel  | 12 x 300 mm | Blue        |
| CLT450                            | 10 pcs / reel  | 15 x 450 mm | Yellow      |
| CLT600                            | 10 pcs / reel  | 20 x 600 mm | Green       |
| CLT750                            | 10 pcs / reel  | 30 x 750 mm | Red         |