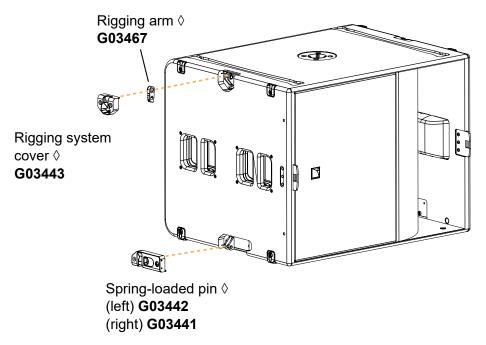

## **Exploded view - Rigging**

#### Rigging elements are critical to the product safety.

Maintenance on rigging elements must only be performed by L-Acoustics Certified Providers.