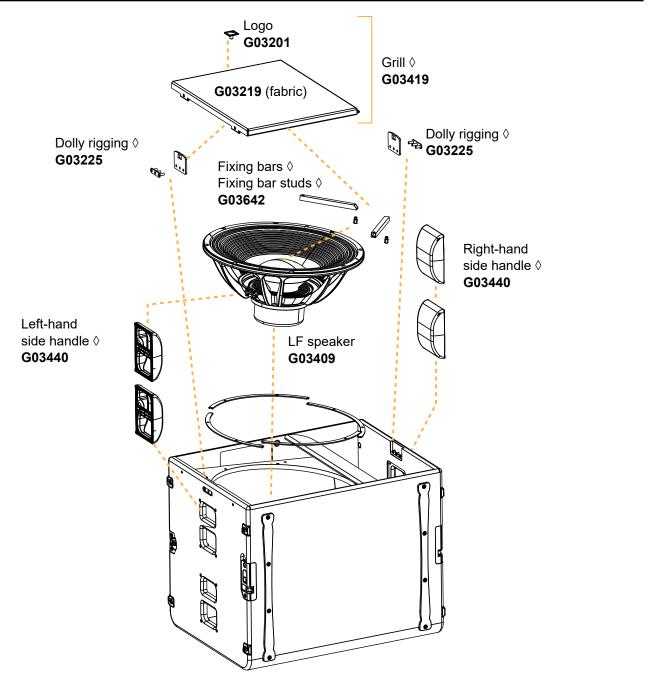

# **Exploded** views

In order to operate, follow the order outlined here. Each assembly refers to the corresponding Disassembly/Reassembly (D/R) procedure in the maintenance instructions and the necessary repair kit.



#### Screws and fasteners

For **each** assembly indicated by a  $\diamond$ : order G03413 (KR screws and fasteners KS21) in addition to the repair kit(s).

For **each** assembly indicated by a  $\blacklozenge$ : order G03420 (KR gaskets KS21) in addition to the repair kit(s).

## **Exploded view - Front**



### Exploded view - Top and rear



# **Exploded view - Sides and bottom**



## **Exploded view - Rigging**



#### Rigging elements are critical to the product safety.

Maintenance on rigging elements must only be performed by L-Acoustics Certified Providers.