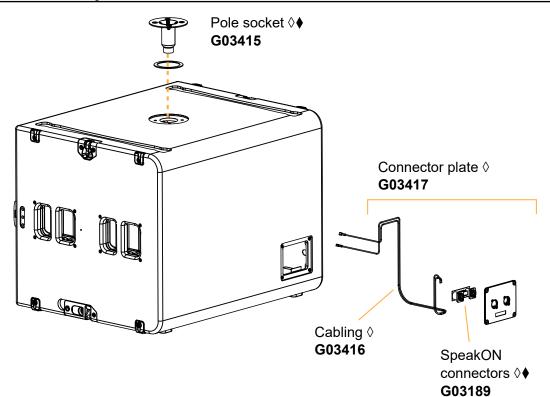

# **Exploded** views

In order to operate, follow the order outlined here. Each assembly refers to the corresponding Disassembly/Reassembly (D/R) procedure in the maintenance instructions and the necessary repair kit.



#### Screws and fasteners

For **each** assembly indicated by a  $\diamond$ : order G03413 (KR screws and fasteners KS21) in addition to the repair kit(s).

For **each** assembly indicated by a  $\blacklozenge$ : order G03420 (KR gaskets KS21) in addition to the repair kit(s).

## **Exploded view - Front**



### Exploded view - Top and rear



# **Exploded view - Sides and bottom**



## **Exploded view - Rigging**



#### Rigging elements are critical to the product safety.

Maintenance on rigging elements must only be performed by L-Acoustics Certified Providers.